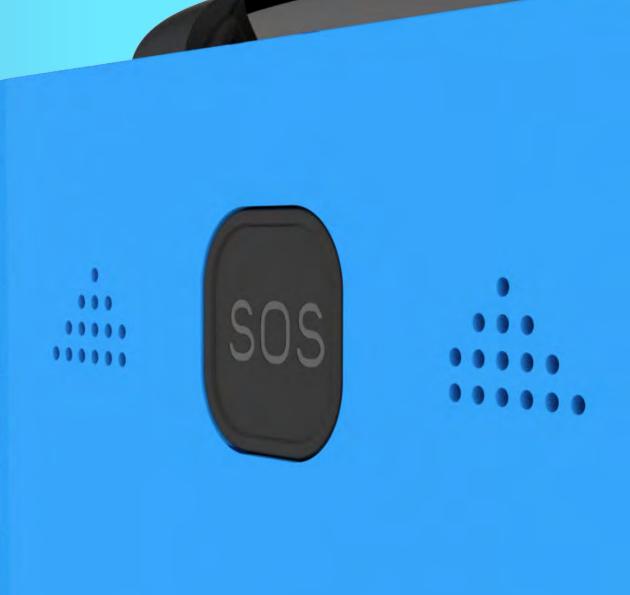

## SOS EMERGENCY BUTTON

The Z3L flip phone has a convenient SOS button on the back which you can set up to call a list of friends and family members when it is pressed. This SOS button offers you the safe feeling that a call for help is just a push of a button away.