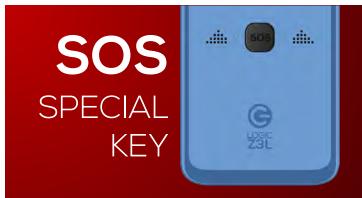

## SOS EMERGENCY BUTTON

The Z3L flip phone has a convenient SOS button on the back which you can set up to call a list of friends and family members when it is pressed. This SOS button offers you the safe feeling that a call for help is just a push of a button away.