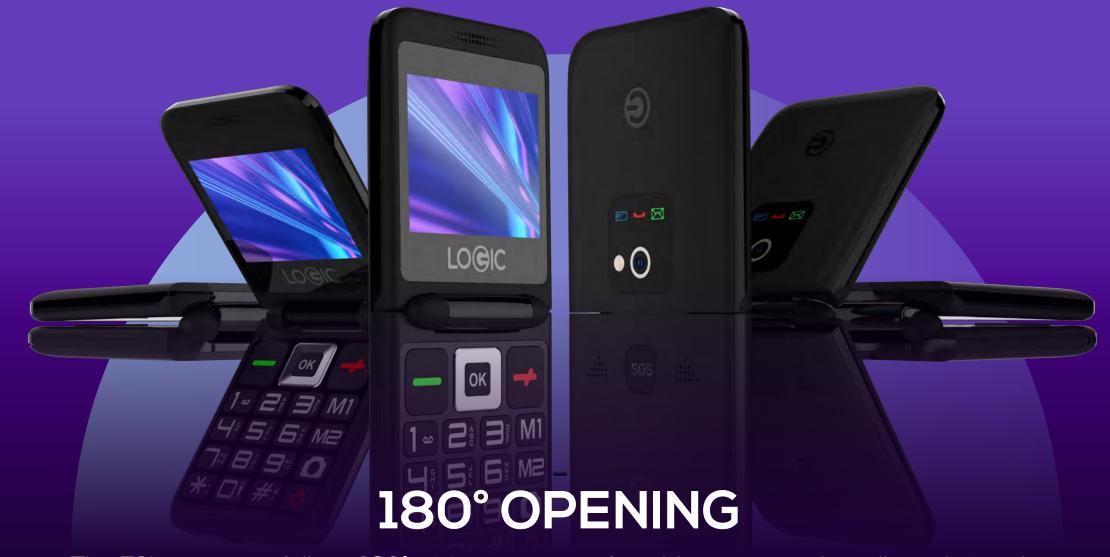

The Z3L can open fully to 180°, giving you a comfortable way to make calls and view the screen, while staying compact when folded.