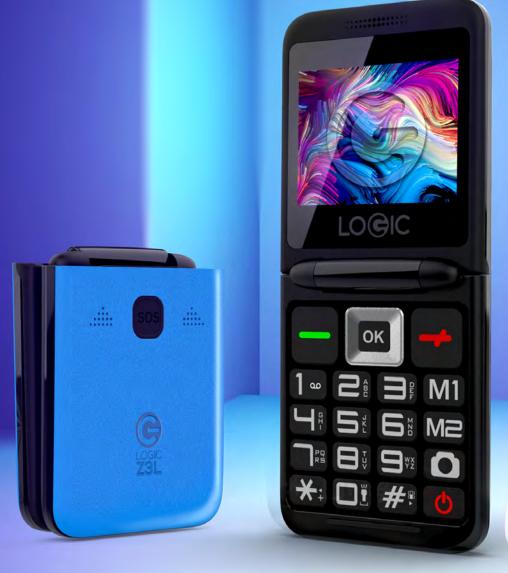

## EMBRACING SIMPLICITY IN TECHNOLOGY

Z3L is a flip phone designed with user comfort and simplicity of use in mind. It is the right size to fit comfortably in your hands and it flips open and close with ease. Also, the Z3L connects to the 4G LTE network giving the user access to 4G technology.

## SOS EMERGENCY BUTTON

The Z3L flip phone has a convenient SOS button on the back which you can set up to call a list of friends and family members when it is pressed. This SOS button offers you the safe feeling that a call for help is just a push of a button away.