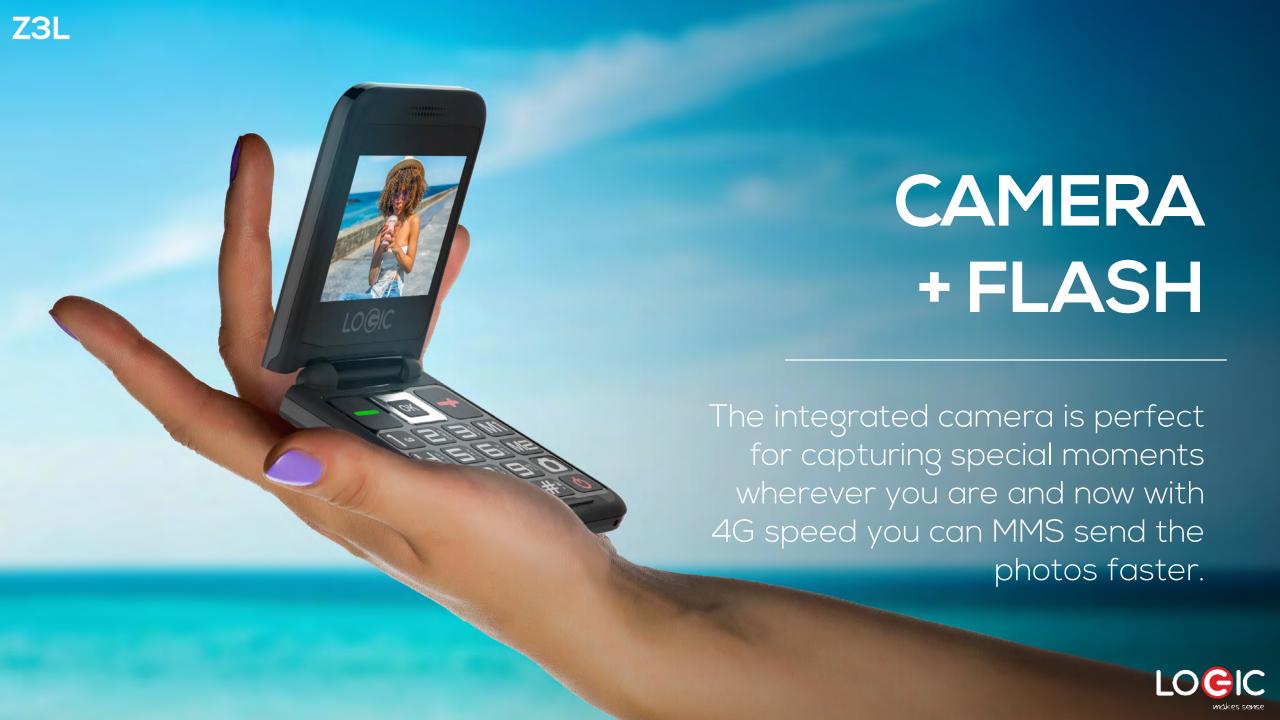

## EMBRACING SIMPLICITY IN TECHNOLOGY

Z3L is a flip phone designed with user comfort and simplicity of use in mind. It is the right size to fit comfortably in your hands and it flips open and close with ease. Also, the Z3L connects to the 4G LTE network giving the user access to 4G technology.