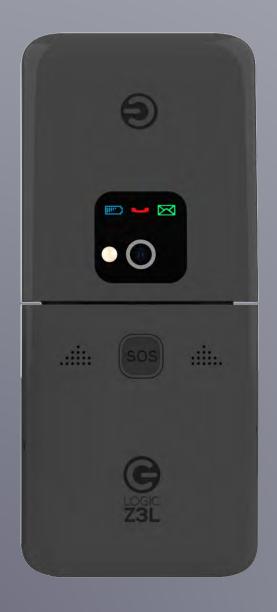

## SOS EMERGENCY BUTTON

The Z3L flip phone has a convenient SOS button on the back which you can set up to call a list of friends and family members when it is pressed. This SOS button offers you the safe feeling that a call for help is just a push of a button away.