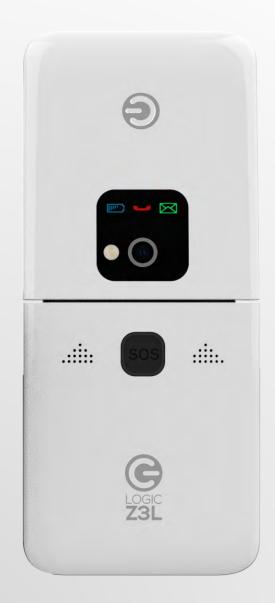

## SOS EMERGENCY BUTTON

The Z3L flip phone has a convenient SOS button on the back which you can set up to call a list of friends and family members when it is pressed. This SOS button offers you the safe feeling that a call for help is just a push of a button away.