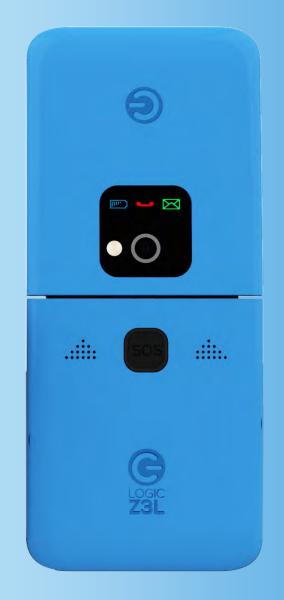

## SOS EMERGENCY BUTTON

The Z3L flip phone has a convenient SOS button on the back which you can set up to call a list of friends and family members when it is pressed. This SOS button offers you the safe feeling that a call for help is just a push of a button away.