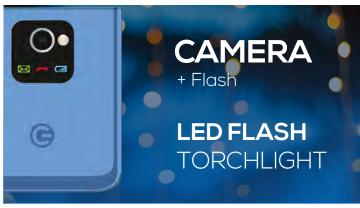

creen, while staying compact when folded.





## SOS EMERGENCY BUTTON

The Z3L flip phone has a convenient SOS button on the back which you can set up to call a list of friends and family members when it is pressed. This SOS button offers you the safe feeling that a call for help is just a push of a button away.



















Logic and the Logic Logo are registered trademarks of Swagtek, Inc. Other trademarks are the property of their respective owners. Specifications subject to change without prior notice. Android, Google Play, and Google Chrome are trademarks of Google LLC.



## **BANDS**

4G: B2/3/4/5/7/12/17/28 MHz 3G: 850/900/1900 MHz 2G: 850/900/1800/1900 MHz





## **PROCESSOR**

Chipset: T107
UNISOC

**USB TYPE-C PORT** 

WIRELESS FM RADIO







MEMORY 128MB ROM 48MB RAM