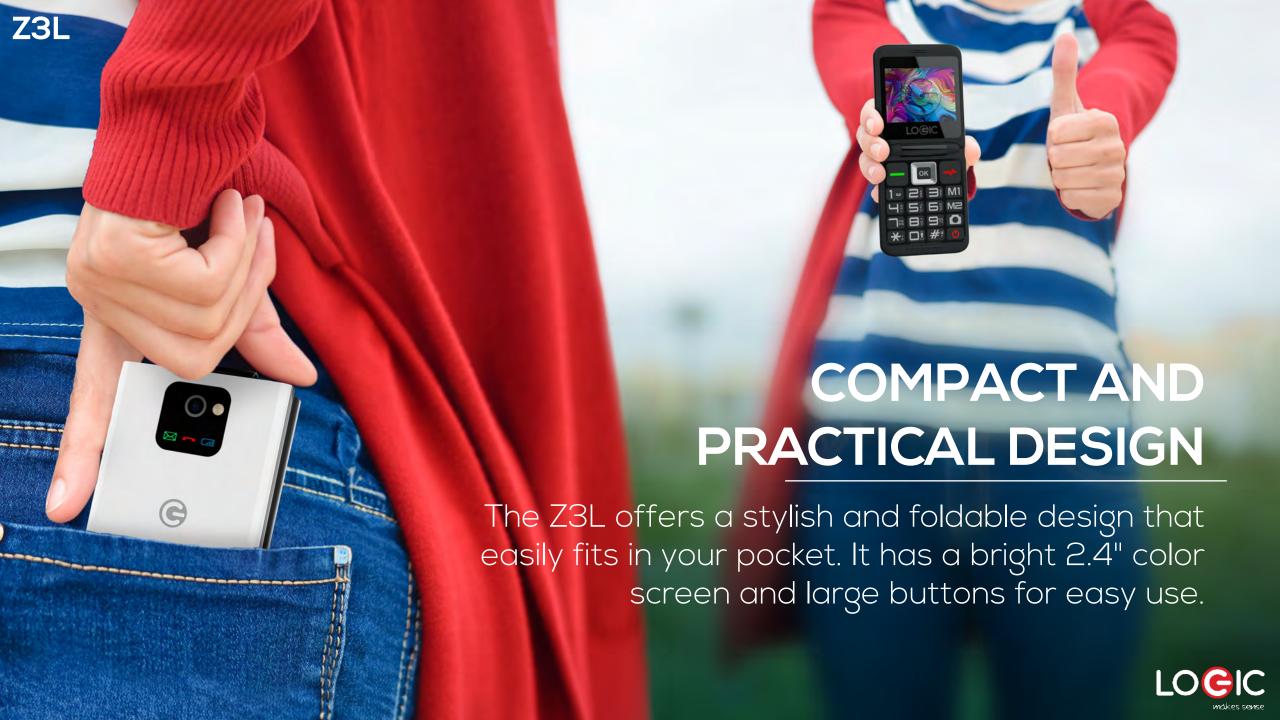

## EMBRACING SIMPLICITY IN TECHNOLOGY

Z3L is a flip phone designed with user comfort and simplicity of use in mind. It is the right size to fit comfortably in your hands and it flips open and close with ease. Also, the Z3L connects to the 4G LTE network giving the user access to 4G technology.