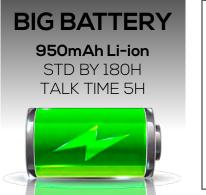

ess to 4G technology.





The Z3L can open fully to 180°, giving you a comfortable way to make calls and view the screen, while staying compact when folded.





## SOS EMERGENCY BUTTON

The Z3L flip phone has a convenient SOS button on the back which you can set up to call a list of friends and family members when it is pressed. This SOS button offers you the safe feeling that a call for help is just a push of a button away.



















Logic and the Logic Logo are registered trademarks of Swagtek, Inc. Other trademarks are the property of their respective owners. Specifications subject to change without prior notice. Android, Google Play, and Google Chrome are trademarks of Google LLC.



## **BANDS**

4G: B2/3/4/5/7/12/17/28 MHz 3G: 850/900/1900 MHz 2G: 850/900/1800/1900 MHz





## **PROCESSOR**

Chipset: T107
UNISOC

**USB TYPE-C PORT** 

WIRELESS FM RADIO







MEMORY 128MB ROM 48MB RAM