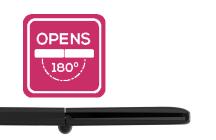

The Z3L can open fully to 180°, giving you a comfortable way to make calls and view the screen, while staying compact when folded.