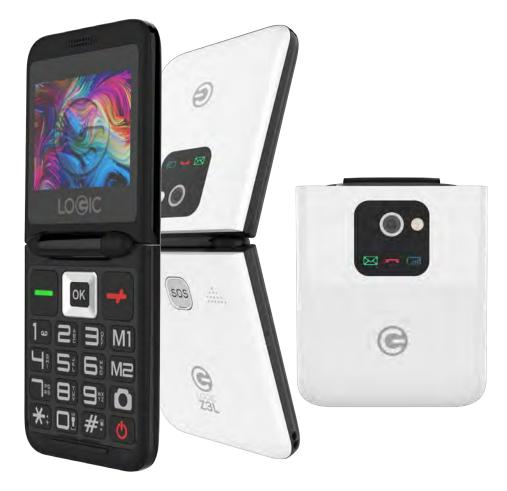

## EMBRACING SIMPLICITY IN TECHNOLOGY

Z3L is a flip phone designed with user comfort and simplicity of use in mind. It is the right size to fit comfortably in your hands and it flips open and close with ease. Also, the Z3L connects to the 4G LTE network giving the user access to 4G technology.

The Z3L can open fully to 180°, giving you a comfortable way to make calls and view the screen, while staying compact when folded.

## SOS EMERGENCY BUTTON

The Z3L flip phone has a convenient SOS button on the back which you can set up to call a list of friends and family members when it is pressed. This SOS button offers you the safe feeling that a call for help is just a push of a button away.