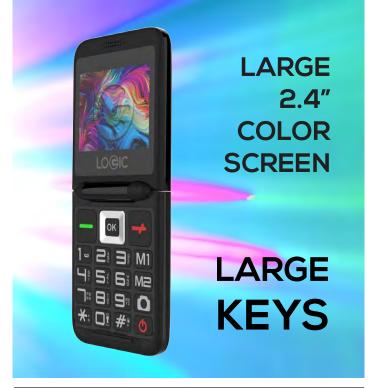

## EMBRACING SIMPLICITY IN TECHNOLOGY

Z3L is a flip phone designed with user comfort and simplicity of use in mind. It is the right size to fit comfortably in your hands and it flips open and close with ease. Also, the Z3L connects to the 4G LTE network giving the user access to 4G technology.