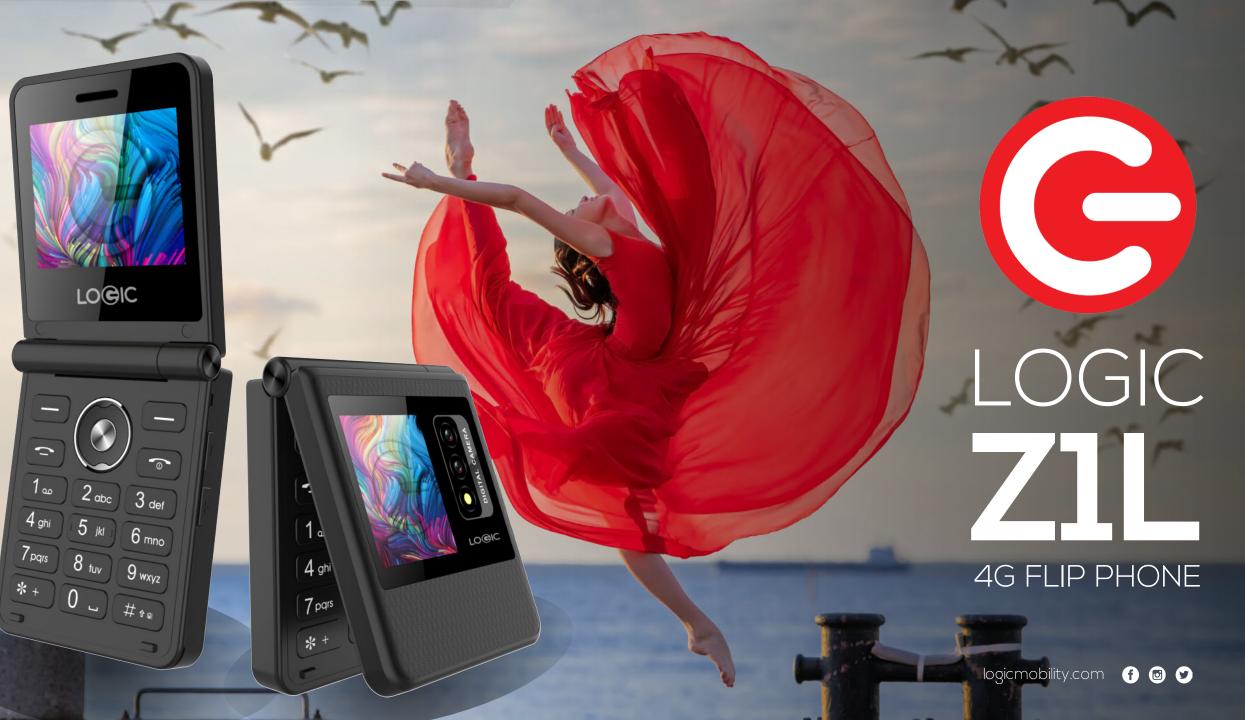

Z1L

## YOUR FLIP 4G

The Z1L Flip is a sporty looking LTE foldable phone that offers users 4G communication

**VoLTE** Support

Z1L

## DUAL SCREEN

Its Dual Screen design, one 2.4" and the other 1.77", offers you a quick view of your messages, calls, etc., in the palm of your hand

Z1L

## CAMERA + FLASH

The Z1L Flip will capture those incredible moments. Share with the world.

MULTIMEDIA Music and Video Player FM Radio PROCESSOR Chipset:T107 UNISOC

**4G** 