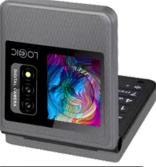

## DUAL SCREEN

Its Dual Screen design, one 2.4" and the other 1.77", offers you a quick view of your messages, calls, etc., in the palm of your hand

Z1L

## CAMERA + FLASH

The Z1L Flip will capture those incredible moments. Share with the world.

MULTIMEDIA Music and Video Player FM Radio PROCESSOR Chipset:T107 UNISOC

**4G** 