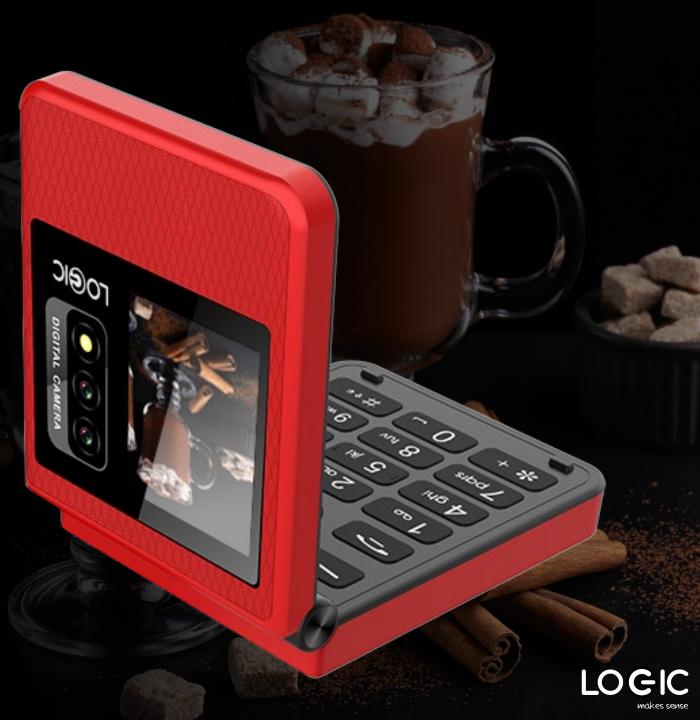

Z1L

## YOUR FLIP 4G

The Z1L Flip is a sporty looking LTE foldable phone that offers users 4G communication

**VoLTE** Support

Z1L

## DUAL SCREEN

Its Dual Screen design, one 2.4" and the other 1.77", offers you a quick view of your messages, calls, etc., in the palm of your hand

Z1L