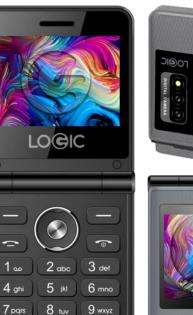

## YOUR FLIP 4G

The Z1L Flip is a sporty looking LTE foldable phone that offers users 4G communication

**VoLTE** Support

Z1L

## DUAL SCREEN

Its Dual Screen design, one 2.4" and the other 1.77", offers you a quick view of your messages, calls, etc., in the palm of your hand

Z1L

## CAMERA + FLASH

The Z1L Flip will capture those incredible moments. Share with the world.

MULTIMEDIA Music and Video Player FM Radio PROCESSOR Chipset:T107 UNISOC

**4G** 

## **DUAL SCREEN**

Size: 2.4" & 1.77" TFT 240 x 320 & 128 x 160 4:3 Aspect ratio

COMPACT

0 \_

\* +