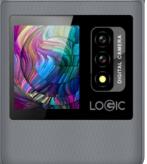

## CAMERA + FLASH

The Z1L Flip will capture those incredible moments. Share with the world.

MULTIMEDIA Music and Video Player FM Radio PROCESSOR Chipset:T107 UNISOC

**4G** 