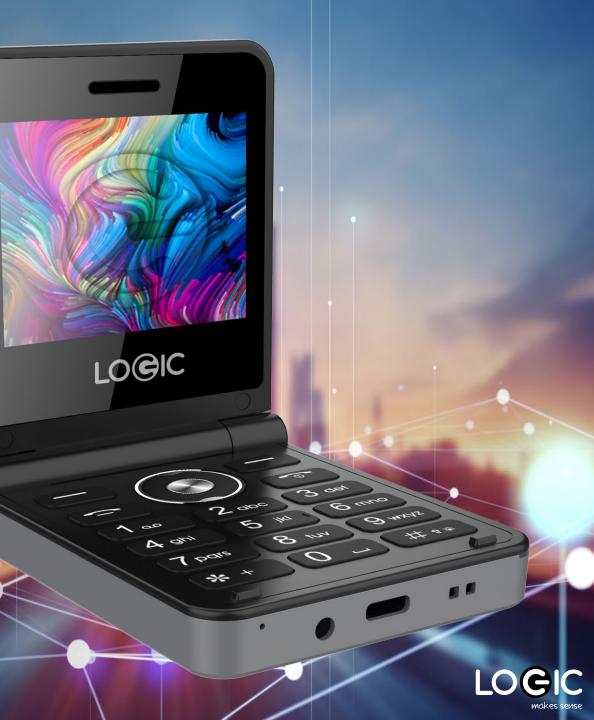

## DUAL SCREEN

Its Dual Screen design, one 2.4" and the other 1.77", offers you a quick view of your messages, calls, etc., in the palm of your hand

Z1L

## **DUAL SCREEN**

Size: 2.4" & 1.77" TFT 240 x 320 & 128 x 160 4:3 Aspect ratio

COMPACT

0 \_

\* +

# \*\*

BANDS 4G: 2/4/5/8/12/13/17/28AB/66 3G: 2/4/5 2G: 850/900/1800/1900 MHz

all all all a

**VoLTE** support

USB Type-C Video Recorder Loudspeaker Browser VoLTE

Android, Google Play, and Google Chrome are trademarks of Google LLC.