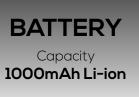

Z1L

## YOUR FLIP 4G

The Z1L Flip is a sporty looking LTE foldable phone that offers users 4G communication

**VoLTE** Support



Z1L





## DUAL SCREEN

Its Dual Screen design, one 2.4" and the other 1.77", offers you a quick view of your messages, calls, etc., in the palm of your hand



Z1L

## CAMERA + FLASH

The Z1L Flip will capture those incredible moments. Share with the world.





MULTIMEDIA Music and Video Player FM Radio PROCESSOR Chipset:T107 UNISOC

**4G** 

## **DUAL SCREEN**

Size: 2.4" & 1.77" TFT 240 x 320 & 128 x 160 4:3 Aspect ratio

COMPACT







0 \_

\* +

# \*\*





BANDS 4G: 2/4/5/8/12/13/17/28AB/66 3G: 2/4/5 2G: 850/900/1800/1900 MHz

all all all a

**VoLTE** support











USB Type-C Video Recorder Loudspeaker Browser VoLTE



Android, Google Play, and Google Chrome are trademarks of Google LLC.