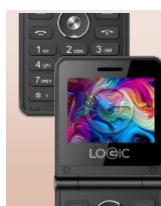

## YOUR FLIP 4G

The Z1L Flip is a sporty looking LTE foldable phone that offers users 4G communication

**VoLTE** Support

Z1L

## DUAL SCREEN

Its Dual Screen design, one 2.4" and the other 1.77", offers you a quick view of your messages, calls, etc., in the palm of your hand

Z1L

## **DUAL SCREEN**

Size: 2.4" & 1.77" TFT 240 x 320 & 128 x 160 4:3 Aspect ratio

COMPACT

0 \_

\* +