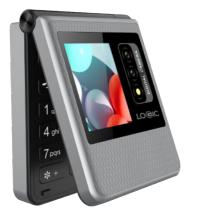

## DUAL SCREEN

Its Dual Screen design, one 2.4" and the other 1.77", offers you a quick view of your messages, calls, etc., in the palm of your hand

Z1L

## CAMERA + FLASH

The Z1L Flip will capture those incredible moments. Share with the world.

MULTIMEDIA Music and Video Player FM Radio PROCESSOR Chipset:T107 UNISOC

**4G** 

## **DUAL SCREEN**

Size: 2.4" & 1.77" TFT 240 x 320 & 128 x 160 4:3 Aspect ratio

COMPACT

0 \_

\* +