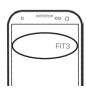

Some devices require you to select "search for devices" or "add a new device" in order to create a Bluetooth pairing.

- Wait until you see"FIT3" on your device screen.
- 4. Select "FIT3" on your device and follow any further prompts to pair. Use 0000 if a pin is required.