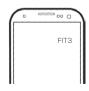

Some devices require you to select "search for devices" or "add a new device" in order to create a Bluetooth pairing.

- Wait until you see"FIT3" on your device screen.
- 4. Select "FIT3" on your device and follow any further prompts to pair. Use 0000 if a pin is required.