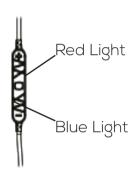

## **CHARGING**

Plug the charging cable into a powered USB port and the micro USB port of the Fit3. The red light will stay lit while charging, and turn blue when fully charged.